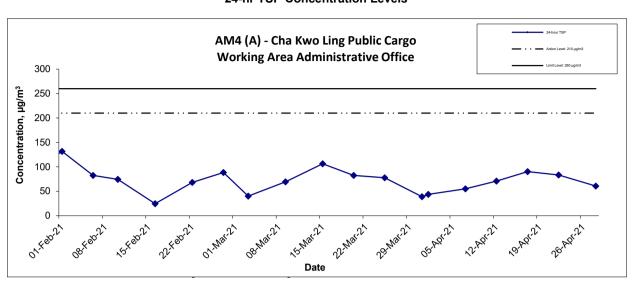

## 24-hr TSP Concentration Levels

## Notes:

- 1) The major activitie(s) being carried out on site during the reporting period is/are presented in Section 1.10
- 2) The weather conditions during the reporting month are presented in Section 3.1.
- 3) Other factors which might affect the monitoring results are presented in Section 3.16.
- 4) The HVS at AM2 was broken-down during the first week of Feburary 2021.

Contract No. ED/2018/04
Trunk Road T2 and Infrastructure Works for Developments at the
Former South Apron

Graphical Presentation of 24-hour TSP Monitoring Results

Scale Project No. MA20003

Date Appendix C