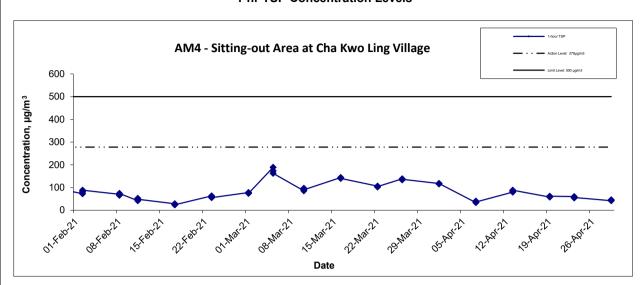

## 1-hr TSP Concentration Levels

## Notes:

- 1. The major activitie(s) being carried out on site during the reporting period is/are presented in Section 1.10
- 2. The weather conditions during the reporting month are presented in Section 3.1.
- 3. Other factors which might affect the monitoring results are presented in Section 3.16.

Contract No. ED/2018/04
Trunk Road T2 and Infrastructure Works for Developments at the Former South Apron
Graphical Presentation of 1-hour TSP Monitoring Results

Scale
N.T.S
No. MA20003

Appendix
C