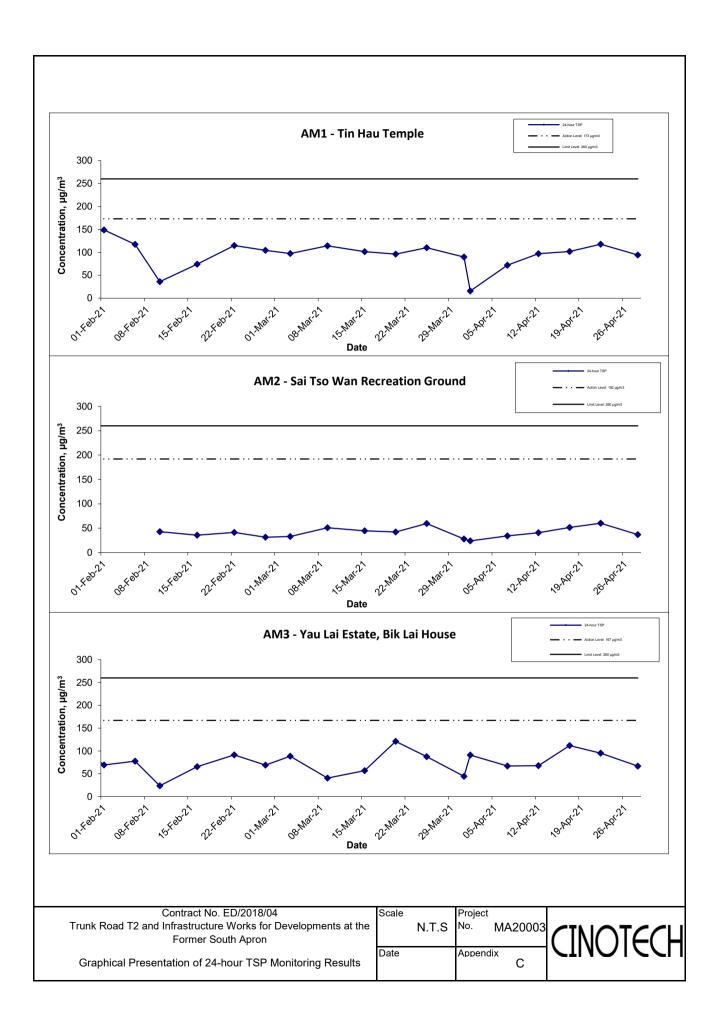

## 24-hr TSP Concentration Levels

## Notes:

- 1) The major activitie(s) being carried out on site during the reporting period is/are presented in Section 1.10
- 2) The weather conditions during the reporting month are presented in Section 3.1.
- 3) Other factors which might affect the monitoring results are presented in Section 3.16.
- 4) The HVS at AM2 was broken-down during the first week of Feburary 2021.

Contract No. ED/2018/04
Trunk Road T2 and Infrastructure Works for Developments at the
Former South Apron

Graphical Presentation of 24-hour TSP Monitoring Results

Scale Project No. MA20003

Date Appendix C