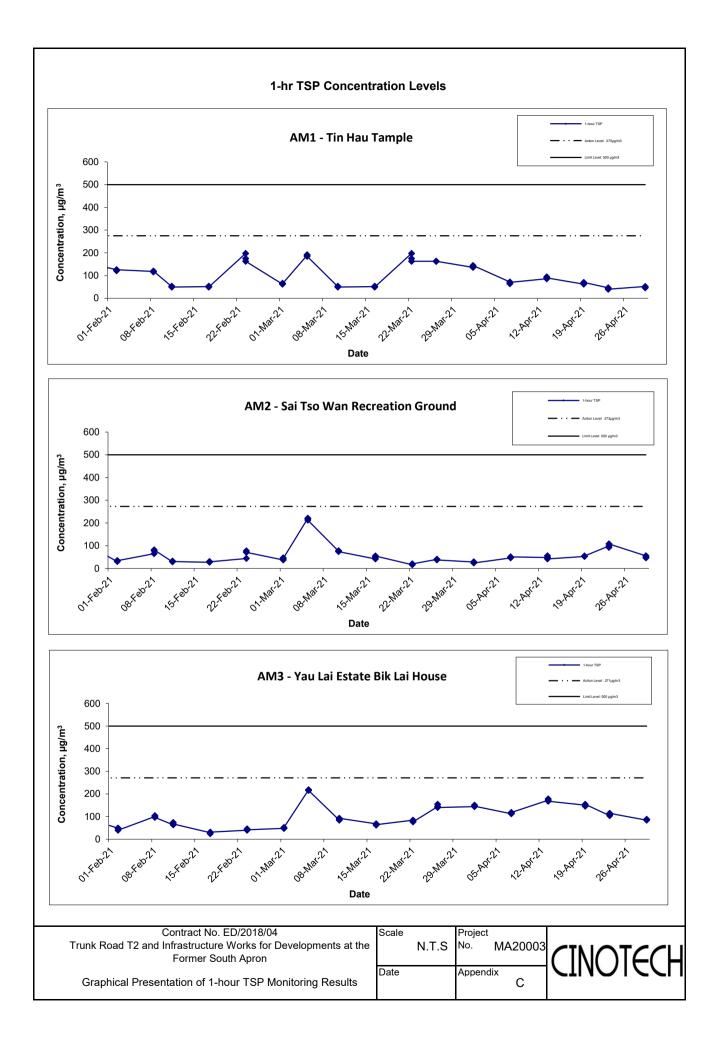

## 1-hr TSP Concentration Levels

## Notes:

- 1. The major activitie(s) being carried out on site during the reporting period is/are presented in Section 1.10
- 2. The weather conditions during the reporting month are presented in Section 3.1.
- 3. Other factors which might affect the monitoring results are presented in Section 3.16.

Contract No. ED/2018/04
Trunk Road T2 and Infrastructure Works for Developments at the Former South Apron
Graphical Presentation of 1-hour TSP Monitoring Results

Scale
N.T.S
No. MA20003

Appendix
C