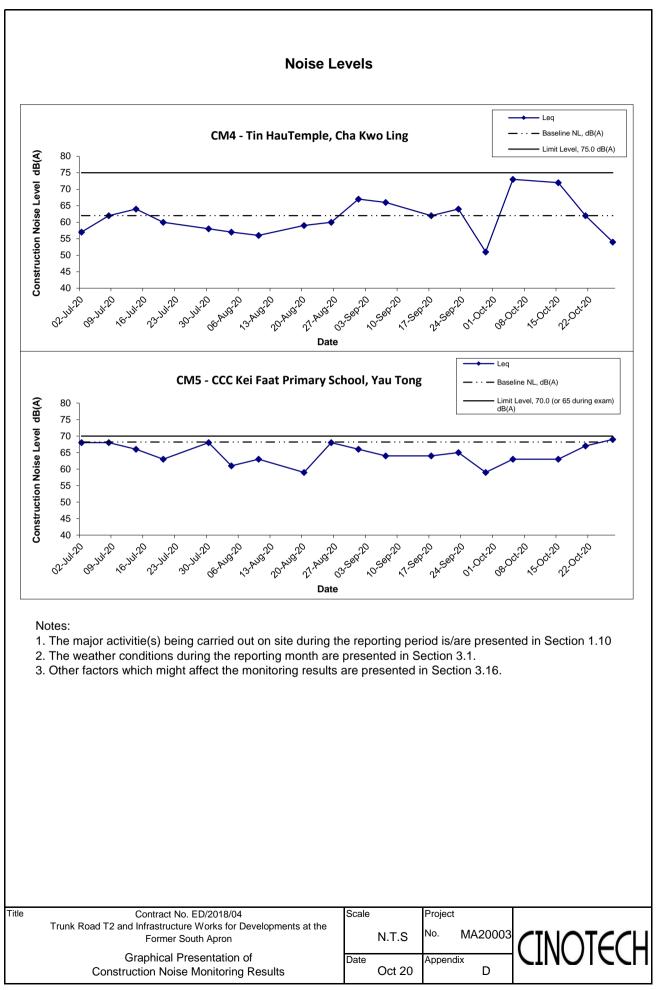

## **Construction Noise**

3.6 All noise monitoring was conducted as scheduled in the reporting month. No Action Level exceedance was recorded due to the documented complaints received in this reporting quarter. No Limit Level exceedance for day time was recorded in the reporting quarter. The graphical presentations of the noise monitoring results are shown in **Appendix D**.

#### Construction Noise

4.3 No Action Level exceedances was recorded due to the documented complaints received in the reporting quarter. No Limit Level exceedance was recorded for day time construction noise in the reporting quarter.

#### <u>Noise</u>

| Time Period                      | Action Level                                                                               | Limit Level             |
|----------------------------------|--------------------------------------------------------------------------------------------|-------------------------|
| 0700-1900 hrs on normal weekdays | When one documented<br>complaint is received<br>from any one of the<br>monitoring stations | 75 dB(A) <sup>(1)</sup> |

<sup>1</sup>70 dB(A) for schools and 65 dB(A) for schools during examination period.

APPENDIX C GRAPHICAL PRESENTATION OF AIR QUALITY MONITORING RESULTS

Notes:

- 1. The major activitie(s) being carried out on site during the reporting period is/are presented in Section 1.10
- 2. The weather conditions during the reporting month are presented in Section 3.1.
- 3. Other factors which might affect the monitoring results are presented in Section 3.16.