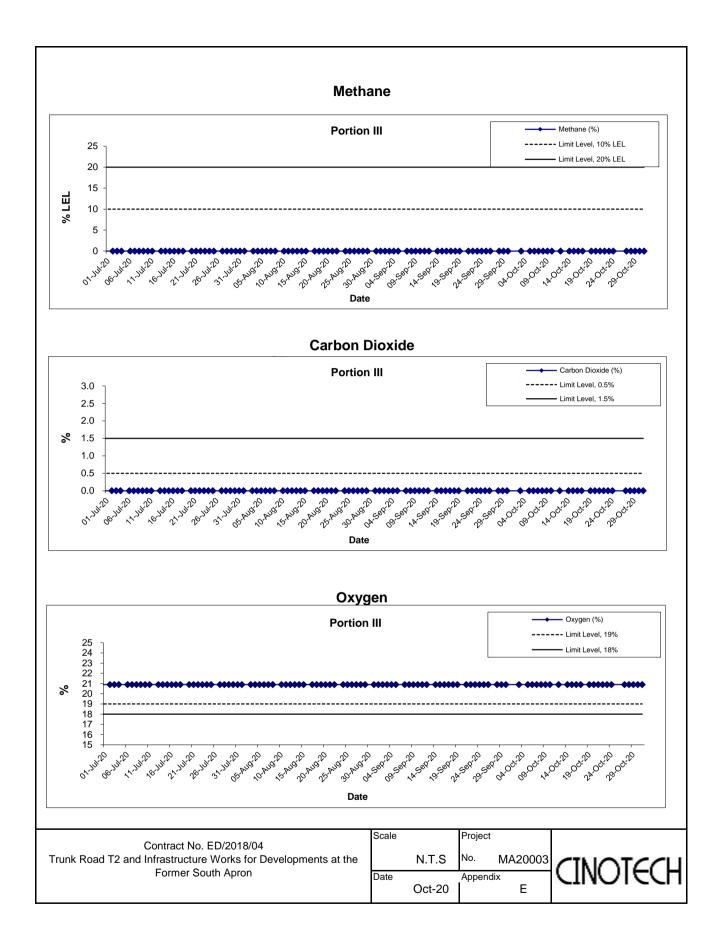

#### Landfill Gas Monitoring

3.13 Monitoring of landfill gases was commenced in March 2016 and were carried out by the Contractors of Agreement No. CE 59/2015 (EP) in the reporting quarter. No Limit Level exceedance was recorded. The graphical presentations of the landfill gas monitoring results are shown in **Appendix E**.

#### Landfill Gas

4.4 No Limit Level exceedance was recorded in the reporting quarter.

#### Landfill Gas Monitoring

| Parameter | Limit Level                      |
|-----------|----------------------------------|
| Oxygen    | <19%                             |
|           | <18%                             |
| Methane   | >10% LEL (i.e. > 0.5% by volume) |
|           | >20% LEL (i.e. > 1% by volume)   |
| Carbon    | >0.5%                            |
| Dioxide   | >1.5%                            |