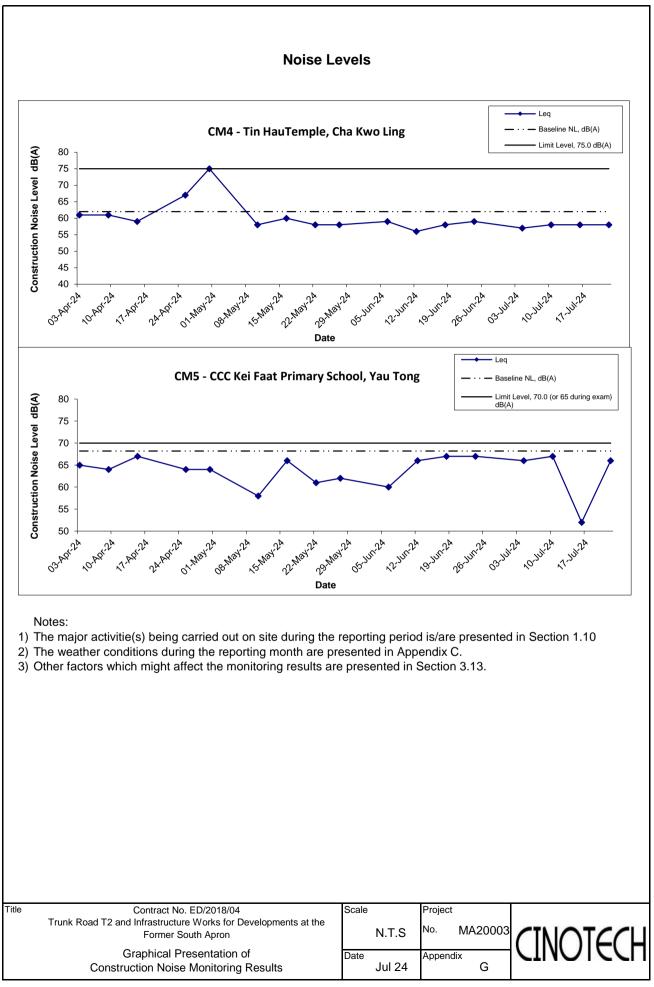

# Location CM4 - Tin Hau Temple, Cha Kwo Ling

|             | Time  | Weather | Unit: dB (A) (30-min) |                 |                 |                 |                             |  |
|-------------|-------|---------|-----------------------|-----------------|-----------------|-----------------|-----------------------------|--|
| Date        |       |         | Measured Noise Level  |                 |                 | Baseline Level  | Construction Noise Level    |  |
|             |       |         | L <sub>eq</sub>       | L <sub>10</sub> | L <sub>90</sub> | L <sub>eq</sub> | L <sub>eq</sub>             |  |
| 4 Jul 2024  | 12:30 | Sunny   | 56.7                  | 57.2            | 47.4            | 62.0            | 57 Measured $\leq$ Baseline |  |
| 10 Jul 2024 | 10:49 | Sunny   | 58.4                  | 60.9            | 53.6            | 62.0            | 58 Measured $\leq$ Baseline |  |
| 16 Jul 2024 | 11:12 | Cloudy  | 58.2                  | 60.4            | 54.6            | 62.0            | 58 Measured $\leq$ Baseline |  |
| 22 Jul 2024 | 10:45 | Sunny   | 57.8                  | 60.3            | 53.1            | 62.0            | 58 Measured ≦ Baseline      |  |

# Location CM5 - CCC Kei Faat Primary School, Yau Tong

|             | Time  | Weather | Unit: dB (A) (30-min) |                 |      |                 |                             |  |  |
|-------------|-------|---------|-----------------------|-----------------|------|-----------------|-----------------------------|--|--|
| Date        |       |         | Measured Noise Level  |                 |      | Baseline Level  | Construction Noise Level    |  |  |
|             |       |         |                       |                 | _    | -               |                             |  |  |
|             |       |         | L <sub>eq</sub>       | L <sub>10</sub> | L 90 | L <sub>eq</sub> | L <sub>eq</sub>             |  |  |
| 4 Jul 2024  | 15:17 | Sunny   | 66.3                  | 68.4            | 62.1 | 68.2            | 66 Measured $\leq$ Baseline |  |  |
| 10 Jul 2024 | 13:59 | Sunny   | 66.6                  | 69.1            | 61.5 | 68.2            | 67 Measured $\leq$ Baseline |  |  |
| 16 Jul 2024 | 14:16 | Fine    | 68.3                  | 70.7            | 56.0 | 68.2            | 52                          |  |  |
| 22 Jul 2024 | 9:55  | Sunny   | 65.5                  | 68.0            | 61.6 | 68.2            | 66 Measured ≦ Baseline      |  |  |