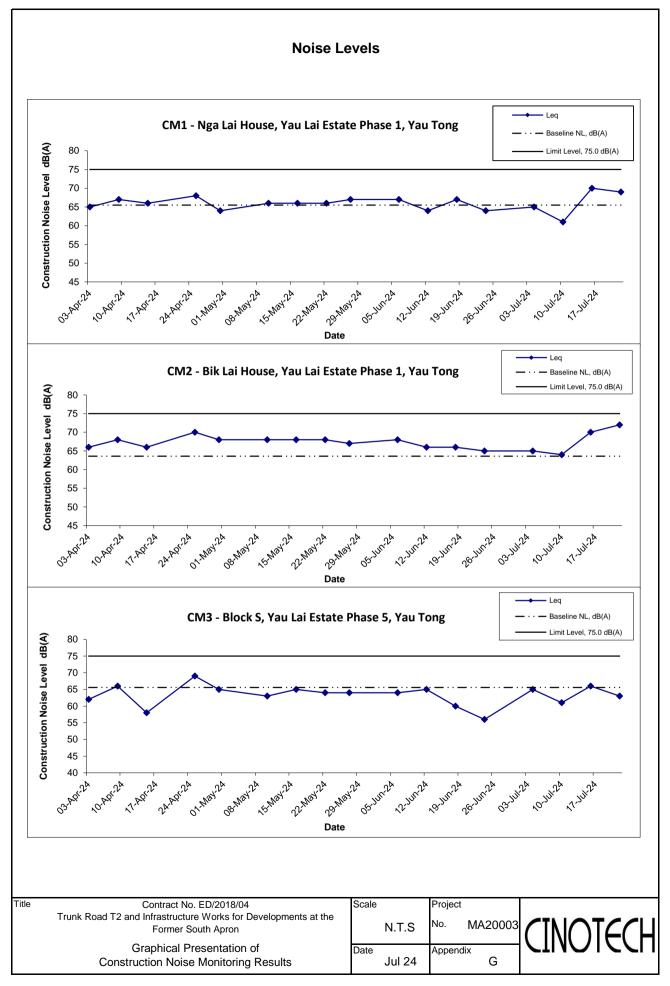

# (0700-1900 hrs on Normal Weekdays)

| Location CM1 - Nga Lai House, Yau Lai Estate Phase 1, Yau Tong |       |         |                       |                 |                 |                 |                          |  |  |  |
|----------------------------------------------------------------|-------|---------|-----------------------|-----------------|-----------------|-----------------|--------------------------|--|--|--|
|                                                                |       | Weather | Unit: dB (A) (30-min) |                 |                 |                 |                          |  |  |  |
| Date                                                           | Time  |         | Measured Noise Level  |                 |                 | Baseline Level  | Construction Noise Level |  |  |  |
| Buto                                                           | Time  |         | L <sub>eq</sub>       | L <sub>10</sub> | L <sub>90</sub> | L <sub>eq</sub> | L <sub>eq</sub>          |  |  |  |
| 4 Jul 2024                                                     | 17:49 | Sunny   | 68.4                  | 69.6            | 66.9            | 65.5            | 65                       |  |  |  |
| 10 Jul 2024                                                    | 11:46 | Sunny   | 66.8                  | 68.4            | 64.9            | 65.5            | 61                       |  |  |  |
| 16 Jul 2024                                                    | 12:02 | Fine    | 71.0                  | 72.6            | 69.1            | 65.5            | 70                       |  |  |  |
| 22 Jul 2024                                                    | 10:13 | Sunny   | 70.5                  | 72.1            | 67.9            | 65.5            | 69                       |  |  |  |

#### Location CM2 - Bik Lai House, Yau Lai Estate Phase 1, Yau Tong

|  | ,,,,,,,,,,,,,,,,,,,,,,,,,,,,,,,,,,,,,,,,,,,,,,,,,,,,,,,,,,,,,,,,,,,,,,,,,,,,,,,,,,,,,,,,,,,,,,,,,,,,,,,,,,,,,,,,,,,,,,,,,,,,,,,,,,,,,,,,,,,,,,,,,,,,,,,,,,,,,,,,,,,,,,,,,,,,,,,,,,,,,,,,,,,,,,,,,,,,,,,,,,,,,,,,,,,,,,,,,,,,,,,,,,,,,,,,,,,,,,,,,,,,,,, _,, _ |       |         |                       |                 |                 |                 |                          |  |  |
|--|---------------------------------------------------------------------------------------------------------------------------------------------------------------------------------------------------------------------------------------------------------------|-------|---------|-----------------------|-----------------|-----------------|-----------------|--------------------------|--|--|
|  |                                                                                                                                                                                                                                                               | Time  | Weather | Unit: dB (A) (30-min) |                 |                 |                 |                          |  |  |
|  | Date                                                                                                                                                                                                                                                          |       |         | Measured Noise Level  |                 |                 | Baseline Level  | Construction Noise Level |  |  |
|  |                                                                                                                                                                                                                                                               |       |         |                       |                 |                 |                 |                          |  |  |
|  |                                                                                                                                                                                                                                                               |       |         | L <sub>eq</sub>       | L <sub>10</sub> | L <sub>90</sub> | L <sub>eq</sub> | L <sub>eq</sub>          |  |  |
|  | 4 Jul 2024                                                                                                                                                                                                                                                    | 17:10 | Sunny   | 67.3                  | 68.5            | 66.1            | 63.6            | 65                       |  |  |
|  | 10 Jul 2024                                                                                                                                                                                                                                                   | 12:29 | Sunny   | 66.7                  | 67.9            | 65.2            | 63.6            | 64                       |  |  |
|  | 16 Jul 2024                                                                                                                                                                                                                                                   | 12:08 | Fine    | 70.9                  | 72.5            | 69.1            | 63.6            | 70                       |  |  |
|  | 22 Jul 2024                                                                                                                                                                                                                                                   | 9:25  | Sunny   | 72.6                  | 75.9            | 68.1            | 63.6            | 72                       |  |  |

# Location CM3 - Block S, Yau Lai Estate Phase 5, Yau Tong

|             | Time  | Weather | Unit: dB (A) (30-min) |                 |      |                |                             |  |  |
|-------------|-------|---------|-----------------------|-----------------|------|----------------|-----------------------------|--|--|
| Date        |       |         | Measured Noise Level  |                 |      | Baseline Level | Construction Noise Level    |  |  |
| Duic        | Time  | Weather | 1                     | I               | 1    | 1              | I                           |  |  |
|             |       |         | ∟ eq                  | L <sub>10</sub> | L 90 | ∟ eq           | ∟ eq                        |  |  |
| 4 Jul 2024  | 15:56 | Sunny   | 65.0                  | 66.1            | 63.8 | 65.6           | 65 Measured $\leq$ Baseline |  |  |
| 10 Jul 2024 | 13:14 | Sunny   | 66.9                  | 68.6            | 64.9 | 65.6           | 61                          |  |  |
| 16 Jul 2024 | 12:50 | Fine    | 68.7                  | 69.9            | 67.2 | 65.6           | 66                          |  |  |
| 22 Jul 2024 | 11:04 | Sunny   | 67.4                  | 70.8            | 66.5 | 65.6           | 63                          |  |  |