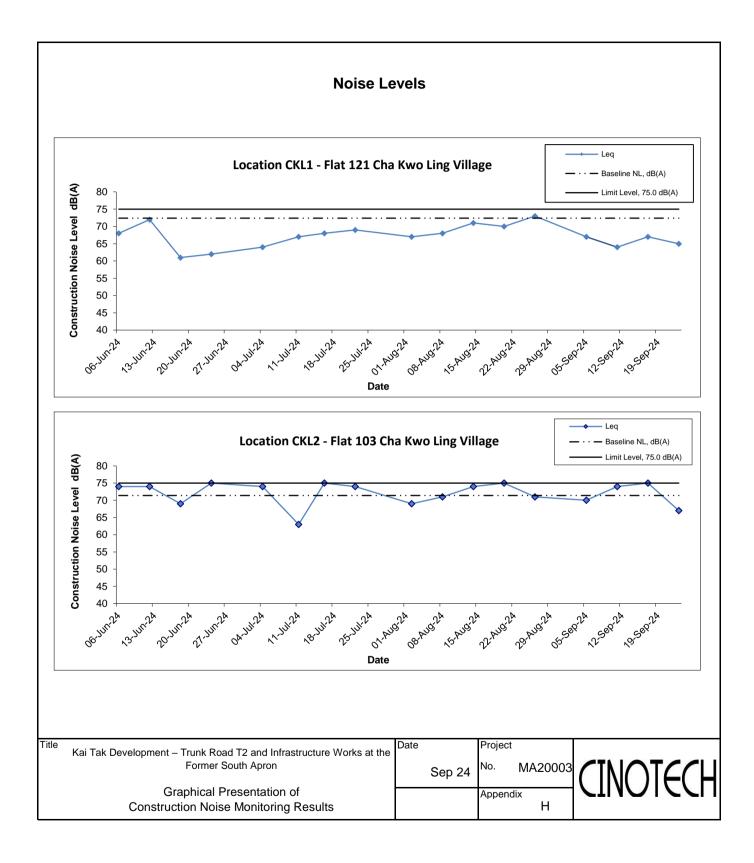

## (0700-1900 hrs on Normal Weekdays)

| Location CKL1 - Flat 121 Cha Kwo Ling Village |       |         |                      |                 |      |                 |                          |  |  |
|-----------------------------------------------|-------|---------|----------------------|-----------------|------|-----------------|--------------------------|--|--|
|                                               | Time  | Weather |                      | Unit: dB        |      |                 |                          |  |  |
| Date                                          |       |         | Measured Noise Level |                 |      | Baseline Level  | Construction Noise Level |  |  |
| Date                                          |       |         |                      | _               |      |                 |                          |  |  |
|                                               |       |         | L <sub>eq</sub>      | L <sub>10</sub> | L 90 | L <sub>eq</sub> | L <sub>eq</sub>          |  |  |
| 5-Sep-24                                      | 11:07 | Cloudy  | 66.9                 | 71.7            | 58.8 | 72.4            | 66.9 Measured ≤ Baseline |  |  |
| 11-Sep-24                                     | 15:46 | Sunny   | 73.0                 | 75.3            | 65.5 | 72.4            | 64                       |  |  |
| 17-Sep-24                                     | 13:03 | Sunny   | 73.5                 | 77.3            | 61.6 | 72.4            | 67                       |  |  |
| 23-Sep-24                                     | 11:06 | Cloudy  | 73.2                 | 74.7            | 58.9 | 72.4            | 65                       |  |  |

| Location CKL2 - Flat 103 Cha Kwo Ling Village |       |         |                      |                 |      |                 |                          |  |  |
|-----------------------------------------------|-------|---------|----------------------|-----------------|------|-----------------|--------------------------|--|--|
|                                               | Time  | Weather |                      | Unit: dE        |      |                 |                          |  |  |
| Date                                          |       |         | Measured Noise Level |                 |      | Baseline Level  | Construction Noise Level |  |  |
|                                               |       |         |                      | _               |      |                 |                          |  |  |
|                                               |       |         | L <sub>eq</sub>      | L <sub>10</sub> | L 90 | L <sub>eq</sub> | L <sub>eq</sub>          |  |  |
| 5-Sep-24                                      | 11:53 | Cloudy  | 73.8                 | 77.3            | 64.8 | 71.4            | 70                       |  |  |
| 11-Sep-24                                     | 15:22 | Sunny   | 76.1                 | 80.0            | 64.7 | 71.4            | 74                       |  |  |
| 17-Sep-24                                     | 13:35 | Sunny   | 76.3                 | 79.7            | 61.8 | 71.4            | 75                       |  |  |
| 23-Sep-24                                     | 11:40 | Cloudy  | 72.8                 | 76.9            | 60.5 | 71.4            | 67                       |  |  |