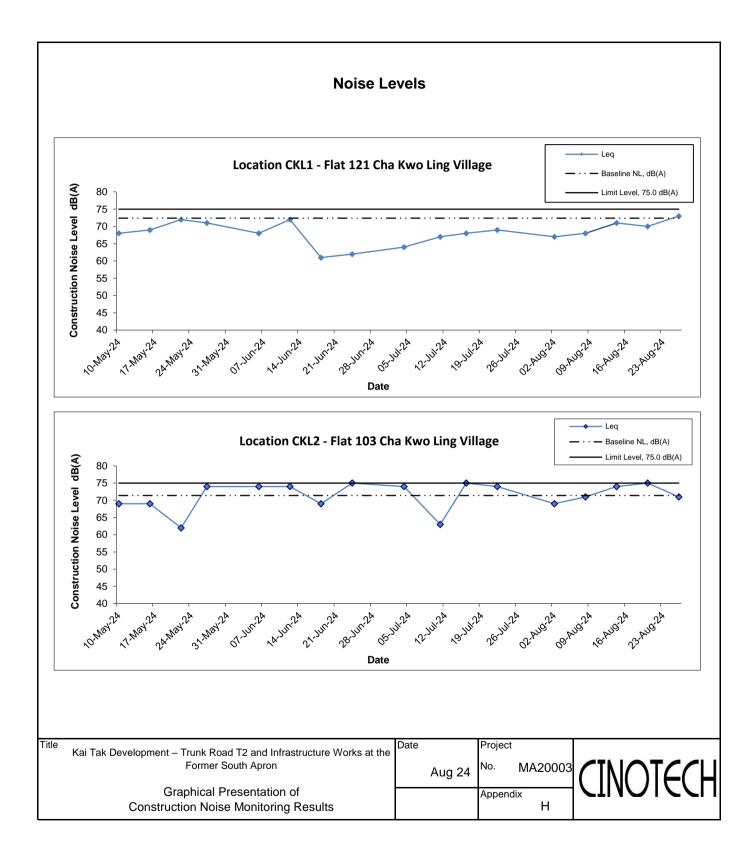

## (0700-1900 hrs on Normal Weekdays)

| Location CKL1 - Flat 121 Cha Kwo Ling Village |       |         |                      |                 |                 |                 |                          |  |  |
|-----------------------------------------------|-------|---------|----------------------|-----------------|-----------------|-----------------|--------------------------|--|--|
|                                               | Time  | Weather |                      | Unit: dB        |                 |                 |                          |  |  |
| Date                                          |       |         | Measured Noise Level |                 |                 | Baseline Level  | Construction Noise Level |  |  |
|                                               |       |         | L <sub>eq</sub>      | L <sub>10</sub> | L <sub>90</sub> | L <sub>eq</sub> | L <sub>eq</sub>          |  |  |
| 2-Aug-24                                      | 10:00 | Fine    | 73.5                 | 77.4            | 70.8            | 72.4            | 67                       |  |  |
| 8-Aug-24                                      | 10:00 | Sunny   | 73.8                 | 77.4            | 70.4            | 72.4            | 68                       |  |  |
| 14-Aug-24                                     | 15:59 | Cloudy  | 74.7                 | 77.2            | 71.4            | 72.4            | 71                       |  |  |
| 20-Aug-24                                     | 10:35 | Cloudy  | 74.3                 | 77.6            | 65.5            | 72.4            | 70                       |  |  |
| 26-Aug-24                                     | 16:04 | Sunny   | 75.9                 | 80.1            | 64.5            | 72.4            | 73                       |  |  |

| Location CKL2 - Flat 103 Cha Kwo Ling Village |       |         |                      |                 |                 |                 |                          |  |  |
|-----------------------------------------------|-------|---------|----------------------|-----------------|-----------------|-----------------|--------------------------|--|--|
|                                               | Time  | Weather |                      | Unit: dB        |                 |                 |                          |  |  |
| Date                                          |       |         | Measured Noise Level |                 |                 | Baseline Level  | Construction Noise Level |  |  |
|                                               |       |         | L <sub>eq</sub>      | L <sub>10</sub> | L <sub>90</sub> | L <sub>eq</sub> | L <sub>eq</sub>          |  |  |
| 2-Aug-24                                      | 10:30 | Fine    | 73.4                 | 77.0            | 71.0            | 71.4            | 69                       |  |  |
| 8-Aug-24                                      | 10:30 | Sunny   | 70.5                 | 74.3            | 67.4            | 71.4            | 70.5 Measured ≦ Baseline |  |  |
| 14-Aug-24                                     | 16:39 | Cloudy  | 76.2                 | 79.5            | 70.6            | 71.4            | 74                       |  |  |
| 20-Aug-24                                     | 11:15 | Sunny   | 76.3                 | 79.9            | 64.1            | 71.4            | 75                       |  |  |
| 26-Aug-24                                     | 16:42 | Sunny   | 74.0                 | 78.2            | 66.1            | 71.4            | 71                       |  |  |