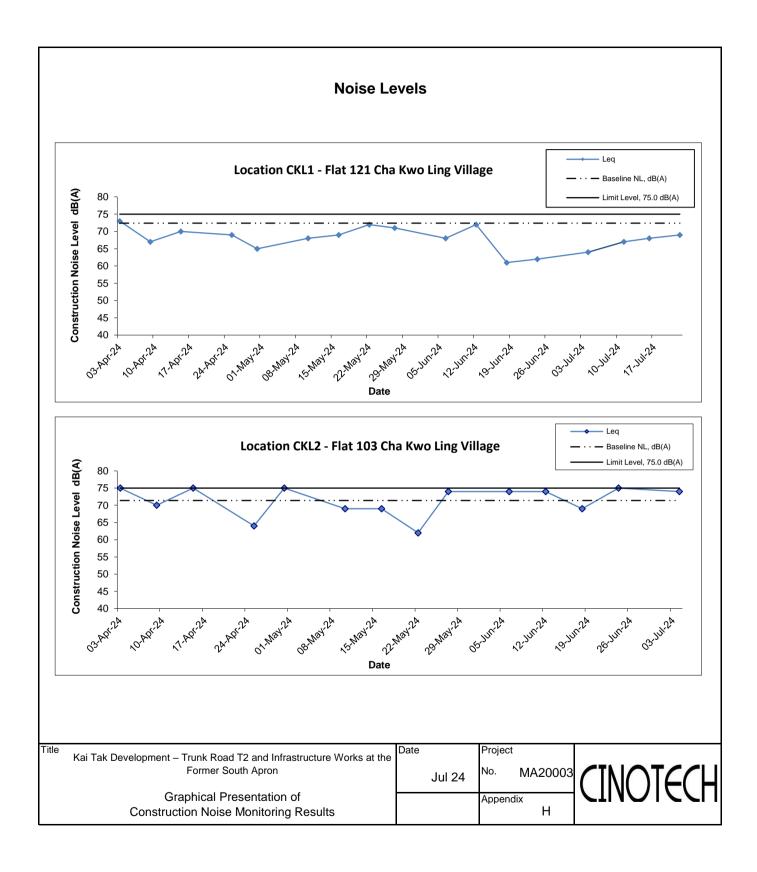

#### (0700-1900 hrs on Normal Weekdays)

| Location CKL1 - Flat 121 Cha Kwo Ling Village |                                 |                                          |                                                                                                                                                                      |                                                                                                                                                                                                              |                                                                                                                                                                                                                                                                                                                  |                                                                                                                                                                                                                                                                                                                                                                                                             |  |  |  |
|-----------------------------------------------|---------------------------------|------------------------------------------|----------------------------------------------------------------------------------------------------------------------------------------------------------------------|--------------------------------------------------------------------------------------------------------------------------------------------------------------------------------------------------------------|------------------------------------------------------------------------------------------------------------------------------------------------------------------------------------------------------------------------------------------------------------------------------------------------------------------|-------------------------------------------------------------------------------------------------------------------------------------------------------------------------------------------------------------------------------------------------------------------------------------------------------------------------------------------------------------------------------------------------------------|--|--|--|
| Time                                          | Weather                         |                                          | Unit: dE                                                                                                                                                             |                                                                                                                                                                                                              |                                                                                                                                                                                                                                                                                                                  |                                                                                                                                                                                                                                                                                                                                                                                                             |  |  |  |
|                                               |                                 | Measured Noise Level                     |                                                                                                                                                                      |                                                                                                                                                                                                              | Baseline Level                                                                                                                                                                                                                                                                                                   | Construction Noise Level                                                                                                                                                                                                                                                                                                                                                                                    |  |  |  |
|                                               |                                 | L <sub>eq</sub>                          | L <sub>10</sub>                                                                                                                                                      | L <sub>90</sub>                                                                                                                                                                                              | L <sub>eq</sub>                                                                                                                                                                                                                                                                                                  | L <sub>eq</sub>                                                                                                                                                                                                                                                                                                                                                                                             |  |  |  |
| 10:50                                         | Fine                            | 73.0                                     | 76.6                                                                                                                                                                 | 63.8                                                                                                                                                                                                         | 72.4                                                                                                                                                                                                                                                                                                             | 64                                                                                                                                                                                                                                                                                                                                                                                                          |  |  |  |
| 14:48                                         | Fine                            | 73.5                                     | 76.4                                                                                                                                                                 | 62.8                                                                                                                                                                                                         | 72.4                                                                                                                                                                                                                                                                                                             | 67                                                                                                                                                                                                                                                                                                                                                                                                          |  |  |  |
| 13:38                                         | Cloudy                          | 73.8                                     | 77.7                                                                                                                                                                 | 63.8                                                                                                                                                                                                         | 72.4                                                                                                                                                                                                                                                                                                             | 68                                                                                                                                                                                                                                                                                                                                                                                                          |  |  |  |
| 10:06                                         | Sunny                           | 73.9                                     | 77.7                                                                                                                                                                 | 64.0                                                                                                                                                                                                         | 72.4                                                                                                                                                                                                                                                                                                             | 69                                                                                                                                                                                                                                                                                                                                                                                                          |  |  |  |
|                                               | Time<br>10:50<br>14:48<br>13:38 | TimeWeather10:50Fine14:48Fine13:38Cloudy | Time         Weather         Measure           10:50         Fine         73.0           14:48         Fine         73.5           13:38         Cloudy         73.8 | Time         Weather         Unit: dB           10:50         Fine         73.0         76.6           14:48         Fine         73.5         76.4           13:38         Cloudy         73.8         77.7 | Time         Weather         Unit: dB (A) (30-min)           Measured Noise Level $L_{eq}$ $L_{10}$ $L_{90}$ 10:50         Fine         73.0         76.6         63.8           14:48         Fine         73.5         76.4         62.8           13:38         Cloudy         73.8         77.7         63.8 | Unit: dB (A) (30-min)           Time         Weather $Measured Noise Level         Baseline Level           Leq         L10         L90         Leq           10:50         Fine         73.0         76.6         63.8         72.4           14:48         Fine         73.5         76.4         62.8         72.4           13:38         Cloudy         73.8         77.7         63.8         72.4  $ |  |  |  |

### Location CKL2 - Flat 103 Cha Kwo Ling Village

|      |           |         |                      |                 | Unit: dE        |                 |                          |                 |
|------|-----------|---------|----------------------|-----------------|-----------------|-----------------|--------------------------|-----------------|
| Date | Time      | Weather | Measured Noise Level |                 |                 | Baseline Level  | Construction Noise Level |                 |
|      | Duio      | Time    | weather              |                 |                 |                 |                          |                 |
|      |           |         |                      | L <sub>eq</sub> | L <sub>10</sub> | L <sub>90</sub> | L <sub>eq</sub>          | L <sub>eq</sub> |
|      | 4-Jul-24  | 11:34   | Fine                 | 75.7            | 79.4            | 63.4            | 71.4                     | 74              |
|      | 11-Jul-24 | 9:00    | Fine                 | 72.0            | 74.6            | 61.3            | 71.4                     | 63              |
|      | 16-Jul-24 | 14:12   | Cloudy               | 76.2            | 79.4            | 63.3            | 71.4                     | 75              |
|      | 22-Jul-24 | 13:32   | Sunny                | 76.0            | 79.8            | 61.6            | 71.4                     | 74              |