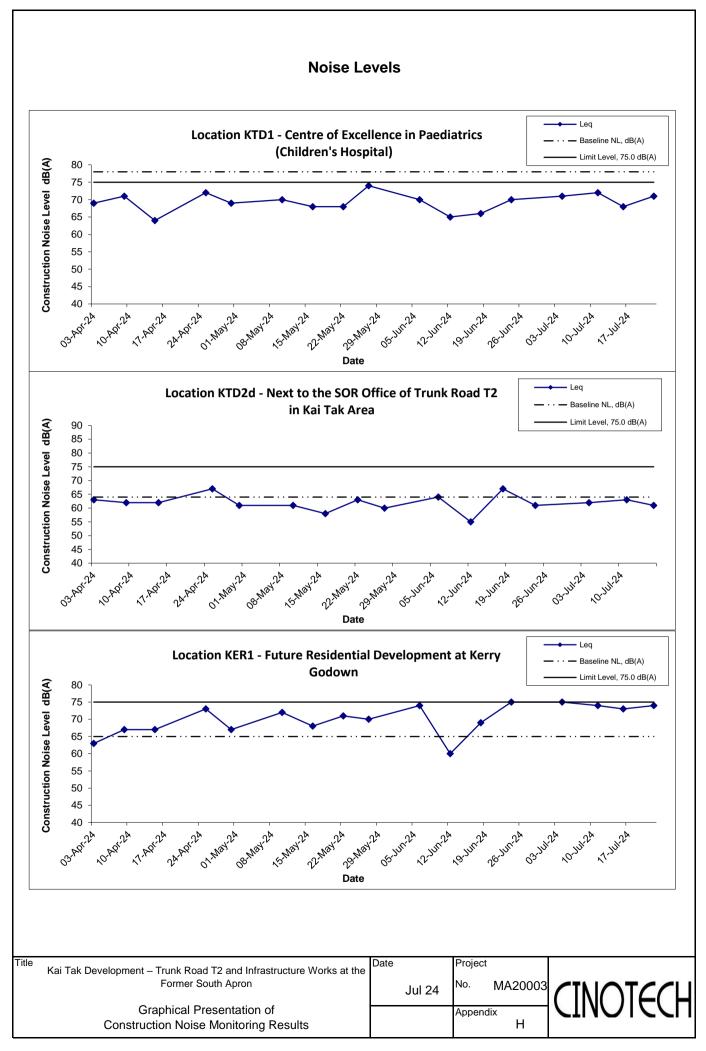

# Location KTD1 - Centre of Excellence in Paediatrics (Rooftop of Children's Hospital)

|           | Time  | Weather | Unit: dB (A) (30-min) |                 |                 |                 |                               |  |
|-----------|-------|---------|-----------------------|-----------------|-----------------|-----------------|-------------------------------|--|
| Date      |       |         | Measured Noise Level  |                 |                 | Baseline Level  | Construction Noise Level      |  |
| Date      | 11110 | Weather |                       | _               | _               |                 |                               |  |
|           |       |         | L <sub>eq</sub>       | L <sub>10</sub> | L <sub>90</sub> | L <sub>eq</sub> | L <sub>eq</sub>               |  |
| 4-Jul-24  | 14:44 | Fine    | 71.0                  | 72.2            | 69.4            | 78.0            | 71 Measured ≦ Baseline        |  |
| 11-Jul-24 | 12:06 | Fine    | 71.8                  | 71.8            | 68.0            | 78.0            | 71.8 Measured $\leq$ Baseline |  |
| 16-Jul-24 | 11:35 | Fine    | 68.1                  | 69.8            | 67.4            | 78.0            | 68.1 Measured ≦ Baseline      |  |
| 22-Jul-24 | 13:45 | Sunny   | 71.1                  | 72.7            | 68.9            | 78.0            | 71.1 Measured ≦ Baseline      |  |

| Location KTD2d - Next to the SOR Office of Trunk Road T2 in Kai Tak Area |       |         |                       |                 |                 |                 |                             |  |  |
|--------------------------------------------------------------------------|-------|---------|-----------------------|-----------------|-----------------|-----------------|-----------------------------|--|--|
|                                                                          |       | Weather | Unit: dB (A) (30-min) |                 |                 |                 |                             |  |  |
| Date                                                                     | Time  |         | Measured Noise Level  |                 |                 | Baseline Level  | Construction Noise Level    |  |  |
| Duio                                                                     | Time  |         |                       |                 |                 |                 |                             |  |  |
|                                                                          |       |         | L <sub>eq</sub>       | L <sub>10</sub> | L <sub>90</sub> | L <sub>eq</sub> | L <sub>eq</sub>             |  |  |
| 4-Jul-24                                                                 | 16:25 | Fine    | 61.8                  | 64.0            | 58.4            | 64.0            | 62 Measured ≦ Baseline      |  |  |
| 11-Jul-24                                                                | 13:51 | Fine    | 62.5                  | 64.6            | 59.2            | 64.0            | 63 Measured ≦ Baseline      |  |  |
| 16-Jul-24                                                                | 12:42 | Fine    | 60.9                  | 62.8            | 57.7            | 64.0            | 61 Measured ≦ Baseline      |  |  |
| 22-Jul-24                                                                | 14:50 | Cloudy  | 62.6                  | 63.9            | 60.2            | 64.0            | 63 Measured $\leq$ Baseline |  |  |

# Location KER1 - Future Residential Development at Kerry Godown

|           | Time  | Weather | Unit: dB (A) (30-min) |                 |                 |                 |                          |  |
|-----------|-------|---------|-----------------------|-----------------|-----------------|-----------------|--------------------------|--|
| Date      |       |         | Measured Noise Level  |                 |                 | Baseline Level  | Construction Noise Level |  |
| Date      | Time  | weather |                       |                 |                 |                 |                          |  |
|           |       |         | L <sub>eq</sub>       | L <sub>10</sub> | L <sub>90</sub> | L <sub>eq</sub> | L <sub>eq</sub>          |  |
| 4-Jul-24  | 9:00  | Fine    | 75.1                  | 78.3            | 66.5            | 65.0            | 75                       |  |
| 11-Jul-24 | 11:28 | Fine    | 74.2                  | 76.8            | 64.6            | 65.0            | 74                       |  |
| 16-Jul-24 | 10:38 | Cloudy  | 73.2                  | 75.1            | 62.1            | 65.0            | 73                       |  |
| 22-Jul-24 | 13:00 | Sunny   | 74.3                  | 76.8            | 68.8            | 65.0            | 74                       |  |